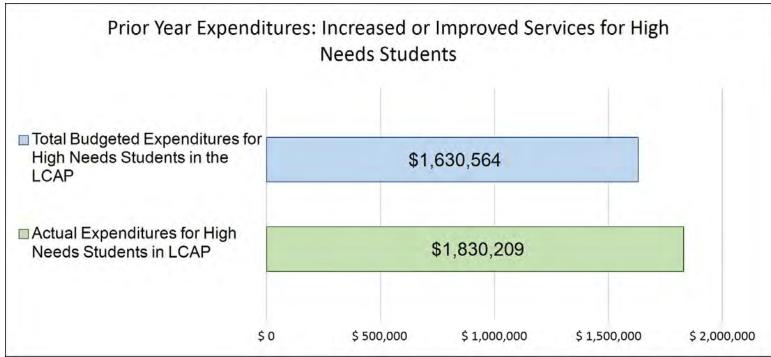

# Update on Increased or Improved Services for High Needs Students in 2022-23

This chart compares what Central Union Elementary Sch Dist budgeted last year in the LCAP for actions and services that contribute to increasing or improving services for high needs students with what Central Union Elementary Sch Dist estimates it has spent on actions and services that contribute to increasing or improving services for high needs students in the current year.

The text description of the above chart is as follows: In 2022-23, Central Union Elementary Sch Dist's LCAP budgeted \$1,630,564 for planned actions to increase or improve services for high needs students. Central Union Elementary Sch Dist actually spent \$1,830,209 for actions to increase or improve services for high needs students in 2022-23.