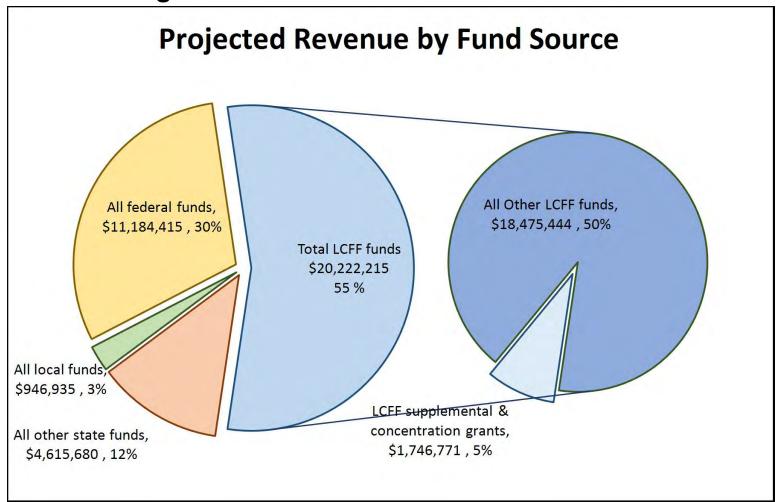

# **Budget Overview for the 2023-24 School Year**

This chart shows the total general purpose revenue Central Union Elementary Sch Dist expects to receive in the coming year from all sources.

The text description for the above chart is as follows: The total revenue projected for Central Union Elementary Sch Dist is \$36,969,245, of which \$20,222,215 is Local Control Funding Formula (LCFF), \$4,615,680 is other state funds, \$946,935 is local funds, and \$11,184,415 is federal funds. Of the \$20,222,215 in LCFF Funds, \$1,746,771 is generated based on the enrollment of high needs students (foster youth, English learner, and low-income students).